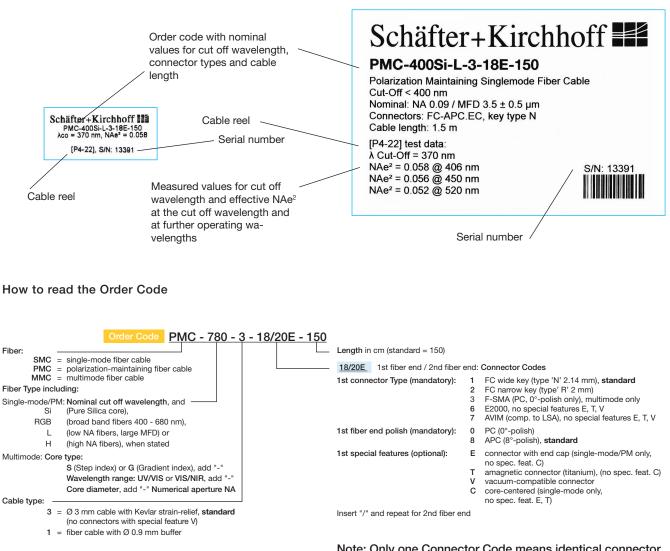

#### How to read the fiber labels

#### Old Order Code

PMC-405Si-3.7-NA012-3-APC-300-P PMC-630-4.5-NA012-1-APC.TI/APC-500-P PMC-630-4.5-NA012-3-APC-150-P PMC-E-460Si-4.0-NA009-3-OPC.EC-200-P PMC-E-780-5.1-NA012-3-APC.EC-150-P

Note: Only one Connector Code means identical connector choices for both fiber ends.